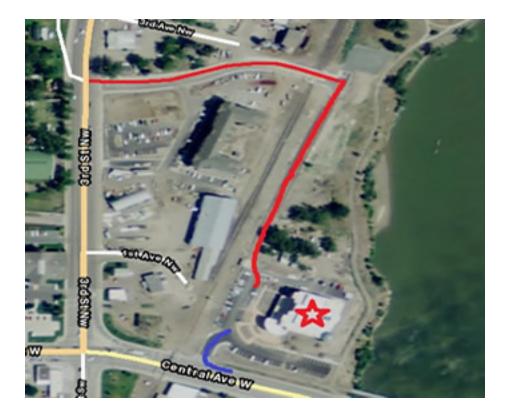

Directions to Missouri River Courthouse, Great Falls, Montana:

If exiting from I-15 S, take the Central Avenue West exit. Turn left onto Central Avenue West. Turn left off of Central Avenue West at 3rd St. NW. Turn right at the Staybridge Suites. Turn right at the "T" (see red highlight on map).

If coming from the North on Highway 87, turn slight right onto US-87-BYP. Turn right on Smelter Ave. NE. Turn slight left onto 3rd St. NW. Turn left at the Staybridge Suites. Turn right at the "T" (see red highlight on map).

If you are traveling West on Central Avenue West, you can turn into the Courthouse directly (see purple highlight on map).

Upon exiting the courthouse, you will be unable to turn left onto Central Avenue West. Instead, please exit using the red highlight on map to 3rd Street N.W. At this intersection, you will be able to turn left or right, and can turn left at the signal light to get back onto Central Avenue West.